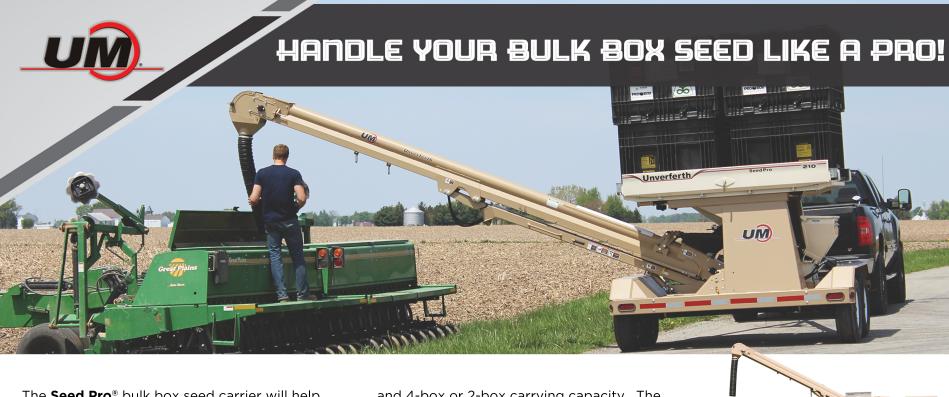

The **Seed Pro®** bulk box seed carrier will help streamline planting and deliver your valuable seed investment like a pro. The Seed Pro bulk box carrier features the most advanced conveyor technology, easy-to-use controls and convenient box mounting to keep your planter running. The platform features a seed box latching system

and 4-box or 2-box carrying capacity. The patented rubber conveyor belt design features integrally molded cleats that are offset to carrying seed quickly and safely. Choose from a bumper or gooseneck hitch with a 21' or 18' long conveyor depending on model. Accessories include a scale, talc and graphite applicator and wireless remotes.